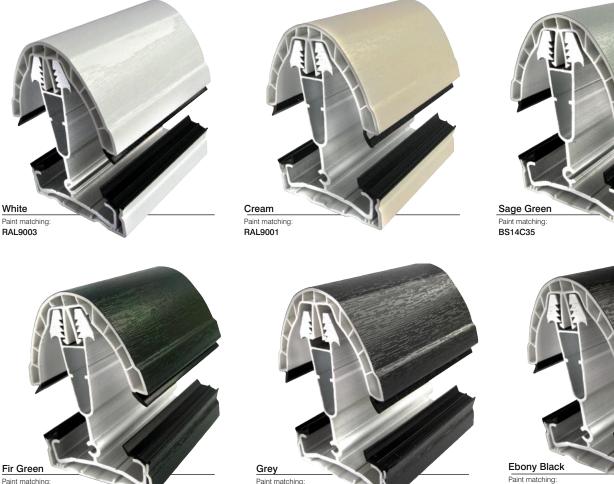

#### Grey

Neutral, can work well with other colours, acting as a support to them

These conservatories feature major parts that are actually foil laminated, with only a minority of parts actually painted or extruded in base colours.

The products can be coloured or woodgrain foiled to one side or both sides with the possibility to mix colours between the outside and the inside.

The foil laminated products used on major items in the roof and on the PVC side frames, have a real woodgrain texture to add a further dose of character.

RAL6009

Ask to see a copy of our coloured swatches or sample profiles before you order.

RAL8022

A coloured conservatory consists of foiled and painted parts along with base colour extrusions. Every effort is made to ensure gloss levels are within reasonable tolerance. RAL and BS colour references are made in good faith. The colours above are reproduced as acurately as printing will allow, if in doubt always request an actual physical sample/foil swatch.