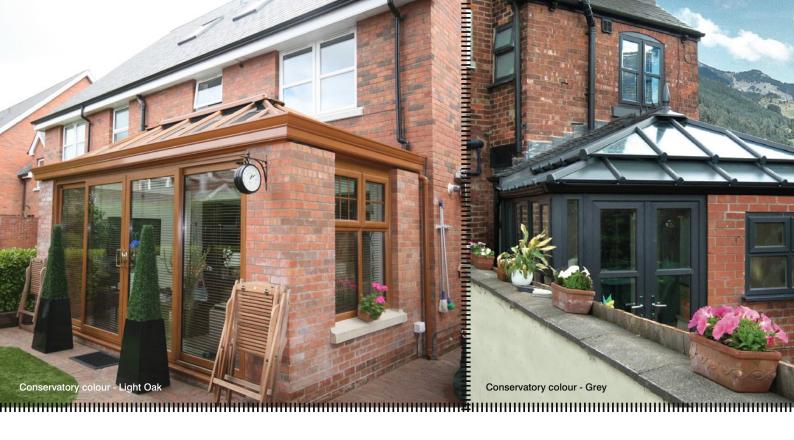

You can opt for conventional conservatory colours/finishes like the woodgrain effects or you can choose something different such as our carefully chosen colours.

annut ....

Conservatory colour - Cream

Conservatory colour - Irish Oak