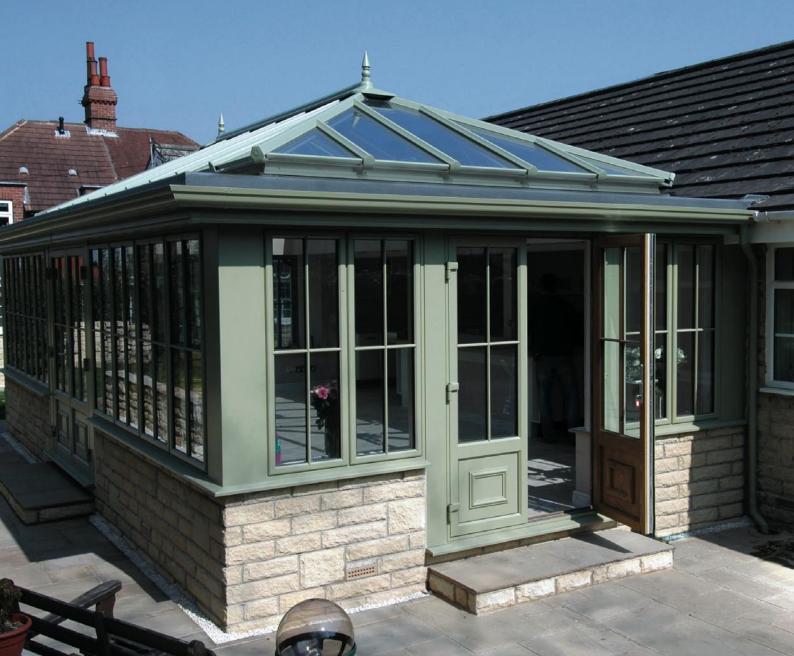

# live life in COLOUR

You are already on the way to making a life changing decision by choosing a conservatory. Space - usable for a variety of activities - and natural light a plenty, to banish those winter blues!

You can opt for conventional conservatory colours/finishes like the woodgrain effects or you can choose something different such as our carefully chosen colours.



annut ....

Conservatory colour - Cream



Conservatory colour - Irish Oak



Colour - applied correctly - has a profound positive effect on your wellbeing. It strongly influences how we interact with each other and our surroundings.

So what can you consider for your home and conservatory? Consider this:-

#### Black

Powerful, sophisticated, substantial, uncompromising

#### White/Cream

Has some of the characteristics of black with the addition of cleanliness and purity

#### Green

Related to nature, offers harmony and balance

#### Grey

Neutral, can work well with other colours, acting as a support to them





These conservatories feature major parts that are actually foil laminated, with only a minority of parts actually painted or extruded in base colours.

The products can be coloured or woodgrain foiled to one side or both sides with the possibility to