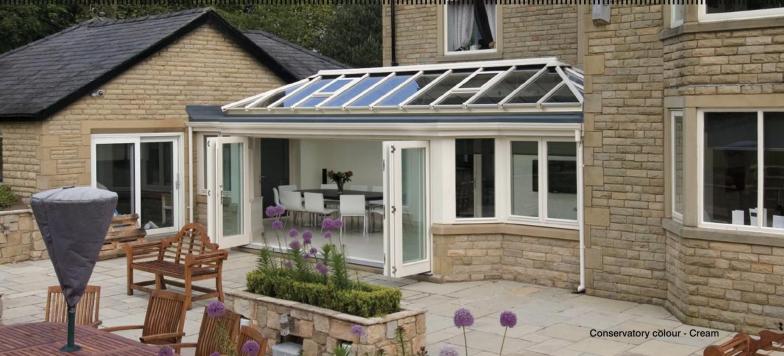

You can opt for conventional conservatory colours/finishes like the woodgrain effects or you can choose something different such as our carefully chosen colours.

annut ....

Conservatory colour - Cream

Conservatory colour - Irish Oak

#### White/Cream

Has some of the characteristics of black with the addition of cleanliness and purity