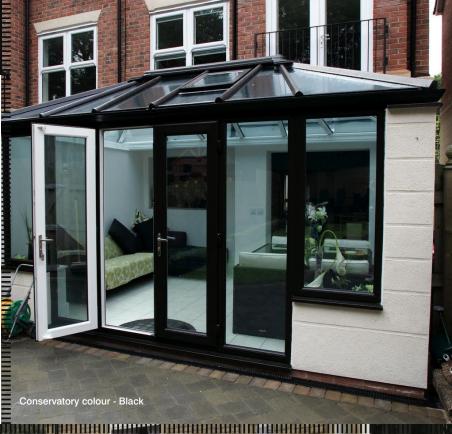

inter blues!

You can opt for conventional conservatory colours/finishes like the woodgrain effects or you can choose something different such as our carefully chosen colours.



annut ....

Conservatory colour - Cream



Conservatory colour - Irish Oak



Colour - applied correctly - has a profound positive effect on your wellbeing. It strongly influences how we interact with each other and our surroundings.

So what can you consider for your home and conservatory? Consider this:-

#### Black

Powerful, sophisticated, substantial, uncompromising

#### White/Cream

Has some of the characteristics of black with the addition of cleanliness and purity

#### Green

Related to nature, offers harmony and balance

#### Grey

Neutral, can work well with other colours, acting as a support to them





These conservatories feature major parts that are actually foil laminated, with only a minority of parts actually painted or extruded in base colours.

The products can be coloured or woodgrain foiled to one side or both sides with the possibility to mix colours between the outside and the inside.

The foil laminated products used on major items in the roof and on the PVC side frames, have a real woodgrain texture to add a further dose of character.

RAL6009

Ask to see a copy of our coloured swatches or sample profiles before you order.



RAL8022

A coloured conservatory consists of foiled and painted parts along with base colour extrusions. Every effort is made to ensure gloss levels are within reasonable tolerance. RAL and BS colour references are made in good faith. The colours ab