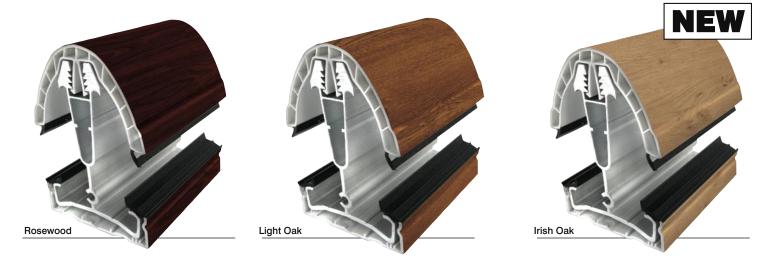

You can opt for conventional conservatory colours/finishes like the woodgrain effects or you can choose something different such as our carefully chosen colours.

annut ....

Conservatory colour - Cream

Conservatory colour - Irish Oak

The products can be coloured or woodgrain foiled to one side or both sides with the possibility to mix colours between the outside and the inside.

The foil laminated products used on major items in the roof and on the PVC side frames, have a real woodgrain texture to add a further dose of character.