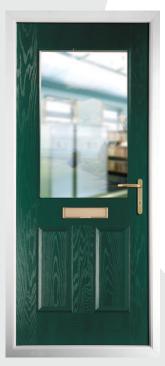

Isolate<sup>2</sup> is available in three double glazed styles with a choice of Georgian wire (GW) in clear or obscure finishes, or a choice of Pyroguard (PY) clear or satin.

An overhead door closer is supplied as standard.

## **Glazed Fire Door Styles**

FDG3

FDM2