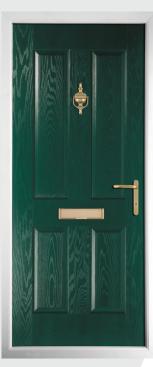

1980mm - 2080mm

|          | Double<br>Glazed | Outside<br>Pane               | Spacer          | Argon<br>Gas | Inside<br>Pane          |
|----------|------------------|-------------------------------|-----------------|--------------|-------------------------|
| Option 1 | ✓                | Georgian Wire<br>Clear (GW)   | Stainless Steel | ✓            | Laminated + Low E       |
| Option 2 | 1                | Georgian Wire<br>Obscure (GW) | Stainless Steel | ✓            | Laminated + Low E       |
| Option 3 | ✓                | Pyroguard Clear (PY)          | Stainless Steel | ✓            | Toughened + Low E       |
| Option 4 | 1                | Pyroguard Clear (PY)          | Stainless Steel | ✓            | Toughened Only<br>Satin |









### **Solid Fire Door Styles**







FDM1

## **Colour Options Available**











## **Glazed Fire Door Styles**







FDG3



FDM2