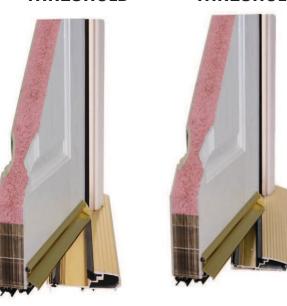

# **ISOLATE<sup>2</sup>**

Fire Retardant GRP Door System

MOBILITY THRESHOLD

WHEELCHAIR THRESHOLD Isolate<sup>2</sup> is a 30 minute fire door with a distinctive grain definition finish and greater thermal efficiency with improved u values. It is available in five styles and a range of door leaf colour options in a white uPVC frame. Isolate<sup>2</sup> features a 44mm door leaf made up of two 2mm GRP skins with a phenolic foam core set into a 64mm white uPVC frame and is tested to BS EN 942. It is low maintenance and features a multi-point, high security Winkhaus AV2 locking mechanism with lever handle and stainless steel hinges.