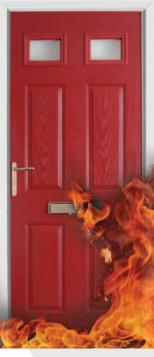

# **ISOLATE<sup>2</sup>**

Fire Retardant GRP Door System

MOBILITY THRESHOLD

WHEELCHAIR THRESHOLD Isolate<sup>2</sup> is a 30 minute fire door with a distinctive grain definition finish and greater thermal efficiency with improved u values. It is available in five styles and a range of door leaf colour options in a white uPVC frame. Isolate<sup>2</sup> features a 44mm door leaf made up of two 2mm GRP skins with a phenolic foam core set into a 64mm white uPVC frame and is tested to BS EN 942. It is low maintenance and features a multi-point, high security Winkhaus AV2 locking mechanism with lever handle and stainless steel hinges.