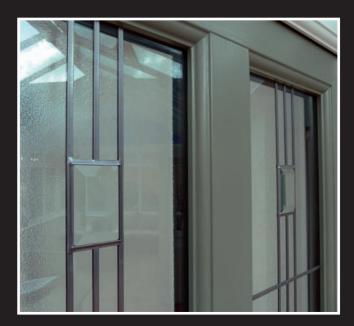

## Glazing

Often entrance door design is dictated by the need for extra light, or the desire to retain the original period design.

Our door range not only gives you a terrific choice of colours and designs but the flexibility of our glazing options allow you to either 'go create' a new look or stay classic and authentic.

The options are simply vast and include plain glass, obscured, coloured, etched glass, leaded and bevelled designs.

All of these include a multitude of variations so you are sure to find something to suit the style of your door and property.

Lead patterns can really help to accentuate period features.