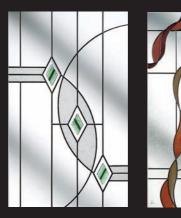

## Glazing

Often entrance door design is dictated by the need for extra light, or the desire to retain the original period design.

Our door range not only gives you a terrific choice of colours and designs but the flexibility of our glazing options allow you to either 'go create' a new look or stay classic and authentic.

The options are simply vast and include plain glass, obscured, coloured, etched glass, leaded and bevelled designs.

All of these include a multitude of variations so you are sure to find something to suit the style of your door and property.

Lead patterns can really help to accentuate period features.