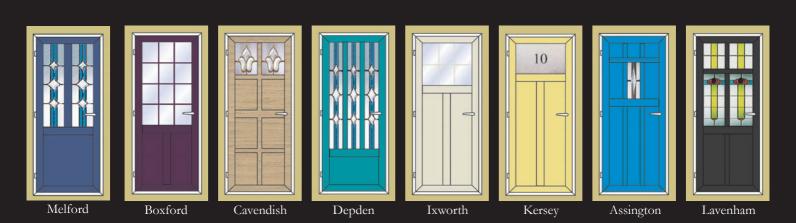

Express your Personality

## Introduction

The Suffolk Collection has been designed with a range of versatile styles that come to life with colour and beautiful glass effects.

Choose from traditional, classic and contemporary designs that will look great whether you are in the country, in a traditional town or something more urban for city living.

Select a colour to match an existing external finish or change the face of your home completely with a brand new colour. Think opulence and elegance, beautiful and bold, or maybe consider earth's luxurious shades.

Suffolk pvc-u doors are available in any colour, in many designs and with all the robust and low maintenance qualities that modern day living demands.

Enjoy your creation.