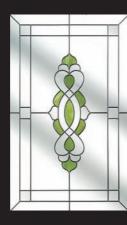

## Glazing

Often entrance door design is dictated by the need for extra light, or the desire to retain the original period design.

Our door range not only gives you a terrific choice of colours and designs but the flexibility of our glazing options allow you to either 'go create' a new look or stay classic and authentic.

The options are simply vast and include plain glass, obscured, coloured, etched glass, leaded and bevelled designs.

All of these include a multitude of variations so you are sure to find something to suit the style of your door and property.

# Decorative Glazing

Coloured and bevelled glass designs can offer a traditional appearance, whilst more simplistic etched glass designs give a contemporary look.

The dimensions of these glass patterns can be adapted to suit the style of your chosen door with half, dual, and full height glazed panels often used.

You may wish to personalise your home further by having your house number etched or bevelled within the glass design.

Half Glazed Panels

Coloured, Leaded, Bevelled

or Etched Toplights

Dual/Quarter Glazed Panels