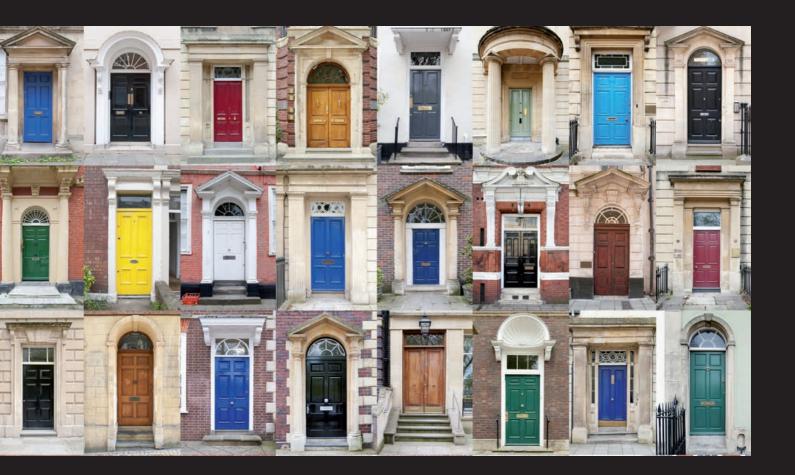

Select a colour to match an existing external finish or change the face of your home completely with a brand new colour. Think opulence and elegance, beautiful and bold, or maybe consider earth's luxurious shades.

# Versatility

The illustrations shown below are designed to inspire you.

Your choice of colour, solid panels and decorative glass can dramatically change each door style.

Belchamp

Hartest

Bures

Na<u>yland</u>