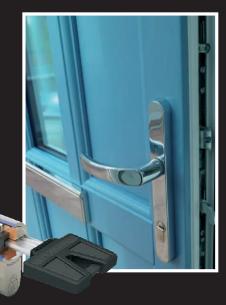

# Security

Design should never compromise security, all Suffolk Doors are fitted with high security multi-point locks as standard.

Each door comes with 5 security coded keys giving you total reassurance and peace of mind.