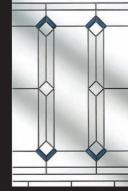

## Glazing

Often entrance door design is dictated by the need for extra light, or the desire to retain the original period design.

Our door range not only gives you a terrific choice of colours and designs but the flexibility of our glazing options allow you to either 'go create' a new look or stay classic and authentic.

The options are simply vast and include plain glass, obscured, coloured, etched glass, leaded and bevelled designs.

All of these include a multitude of variations so you are sure to find something to suit the style of your door and property.

# Decorative Glazing

Coloured and bevelled glass designs can offer a traditional appearance, whilst more simplistic etched glass designs give a contemporary look.

The dimensions of these glass patterns can be adapted to suit the style of your chosen door with half, dual, and full height glazed panels often used.

You may wish to personalise your home further by having your house number etched or bevelled within the glass design.

Half Glazed Panels

Coloured, Leaded, Bevelled

or Etched Toplights

Dual/Quarter Glazed Panels