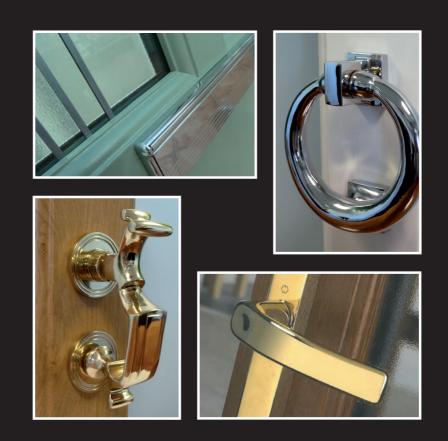

# Furniture

Great design is all about the detail.

Our specialist range of door knockers, pull knobs, spy holes and letter plates will provide the finishing touches and all important wow factor.

The range is available in both chrome or brass finish and will enhance and compliment your door design and colour.

The suite is completed with elegant door handles, available in white, black, chrome or brass to match.