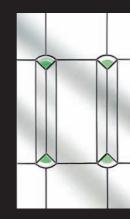

## Glazing

Often entrance door design is dictated by the need for extra light, or the desire to retain the original period design.

Our door range not only gives you a terrific choice of colours and designs but the flexibility of our glazing options allow you to either 'go create' a new look or stay classic and authentic.

The options are simply vast and include plain glass, obscured, coloured, etched glass, leaded and bevelled designs.

All of these include a multitude of variations so you are sure to find something to suit the style of your door and property.

# Decorative Glazing

Coloured and bevelled glass designs can offer a traditional appearance, whilst more simplistic etched glass designs give a contemporary look.

The dimensions of these glass patterns can be adapted to suit the style of your chosen door with half, dual, and full height glazed panels often used.

You may wish to personalise your home further by having your house number etched or bevelled within the glass design.

Half Glazed Panels

Coloured, Leaded, Bevelled

or Etched Toplights

Dual/Quarter Glazed Panels