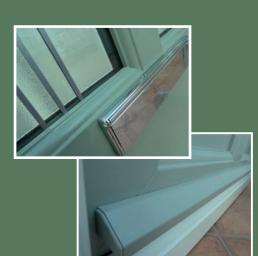

# Style and Durability

Our authentic Georgian grille design will instantly create the period look.

Because the bars are fixed to full length aluminium backing strips, there is no risk of the bars warping or bending.