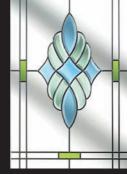

# Decorative Glazing

Coloured and bevelled glass designs can offer a traditional appearance, whilst more simplistic etched glass designs give a contemporary look.

The dimensions of these glass patterns can be adapted to suit the style of your chosen door with half, dual, and full height glazed panels often used.

You may wish to personalise your home further by having your house number etched or bevelled within the glass design.

Half Glazed Panels

Coloured, Leaded, Bevelled

or Etched Toplights

Dual/Quarter Glazed Panels