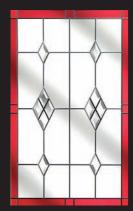

## Glazing

Often entrance door design is dictated by the need for extra light, or the desire to retain the original period design.

Our door range not only gives you a terrific choice of colours and designs but the flexibility of our glazing options allow you to either 'go create' a new look or stay classic and authentic.

The options are simply vast and include plain glass, obscured, coloured, etched glass, leaded and bevelled designs.

All of these include a multitude of variations so you are sure to find something to suit the style of your door and property.

Lead patterns can really help to accentuate period features.

# Decorative Glazing

Coloured and bevelled glass designs can offer a traditional appearance, whilst more simplistic etched glass designs give a contemporary look.

The dimensions of these glass patterns can be adapted to suit the style of your chosen door with half, dual, and full height glazed panels often used.

You may wish to personalise your home further by having your house number etched or bevelled within the glass design.

Half Glazed Panels

Coloured, Leaded, Bevelled

or Etched Toplights

Dual/Quarter Glazed Panels