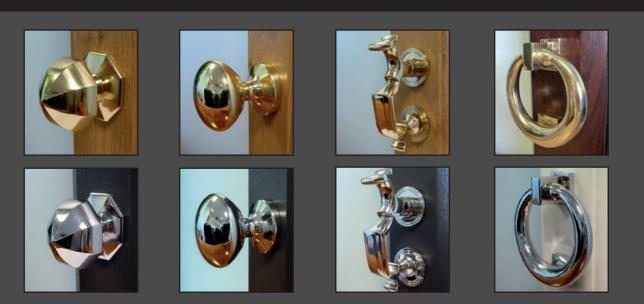

# Furniture

Great design is all about the detail.

Our specialist range of door knockers, pull knobs, spy holes and letter plates will provide the finishing touches and all important wow factor.

The range is available in both chrome or brass finish and will enhance and compliment your door design and colour.