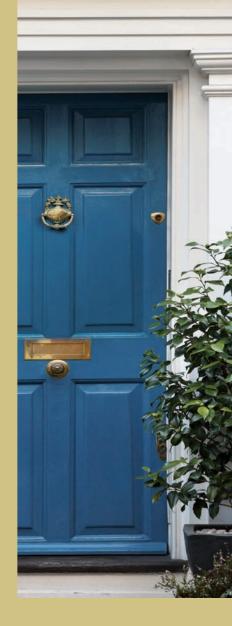

# Furniture

Great design is all about the detail.

Our specialist range of door knockers, pull knobs, spy holes and letter plates will provide the finishing touches and all important wow factor.

The range is available in both chrome or brass finish and will enhance and compliment your door design and colour.

The suite is completed with elegant door handles, available in white, black, chrome or brass to match.