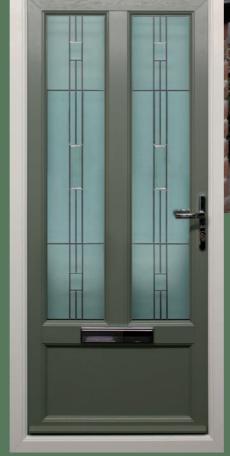

# Decorative Glazing

Coloured and bevelled glass designs can offer a traditional appearance, whilst more simplistic etched glass designs give a contemporary look.

The dimensions of these glass patterns can be adapted to suit the style of your chosen door with half, dual, and full height glazed panels often used.

You may wish to personalise your home further by having your house number etched or bevelled within the glass design.

Half Glazed Panels

Coloured, Leaded, Bevelled

or Etched Toplights

Dual/Quarter Glazed Panels