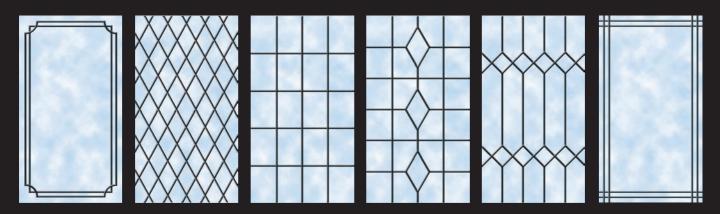

# Decorative Glazing

Coloured and bevelled glass designs can offer a traditional appearance, whilst more simplistic etched glass designs give a contemporary look.

The dimensions of these glass patterns can be adapted to suit the style of your chosen door with half, dual, and full height glazed panels often used.

You may wish to personalise your home further by having your house number etched or bevelled within the glass design.

Half Glazed Panels

Coloured, Leaded, Bevelled

or Etched Toplights

Dual/Quarter Glazed Panels

Full Height Glazed Panels

The above designs are for guidance only, please speak to your consultant for advice on the full range of options.