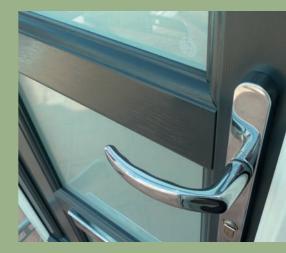

# Furniture

Great design is all about the detail.

Our specialist range of door knockers, pull knobs, spy holes and letter plates will provide the finishing touches and all important wow factor.

The range is available in both chrome or brass finish and will enhance and compliment your door design and colour.

The suite is completed with elegant door handles, available in white, black, chrome or brass to match.