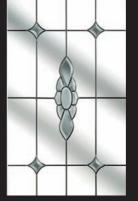

## Glazing

Often entrance door design is dictated by the need for extra light, or the desire to retain the original period design.

Our door range not only gives you a terrific choice of colours and designs but the flexibility of our glazing options allow you to either 'go create' a new look or stay classic and authentic.

The options are simply vast and include plain glass, obscured, coloured, etched glass, leaded and bevelled designs.

All of these include a multitude of variations so you are sure to find something to suit the style of your door and property.

# Decorative Glazing

Coloured and bevelled glass designs can offer a traditional appearance, whilst more simplistic etched glass designs give a contemporary look.

The dimensions of these glass patterns can be adapted to suit the style of your chosen door with half, dual, and full height glazed panels often used.

You may wish to personalise your home further by having your house number etched or bevelled within the glass design.

Half Glazed Panels

Coloured, Leaded, Bevelled

or Etched Toplights

Dual/Quarter Glazed Panels