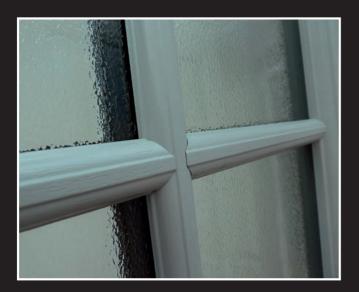

# Style and Durability

Our authentic Georgian grille design will instantly create the period look.

Because the bars are fixed to full length aluminium backing strips, there is no risk of the bars warping or bending.