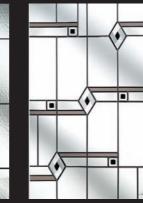

# Decorative Glazing

Coloured and bevelled glass designs can offer a traditional appearance, whilst more simplistic etched glass designs give a contemporary look.

The dimensions of these glass patterns can be adapted to suit the style of your chosen door with half, dual, and full height glazed panels often used.

You may wish to personalise your home further by having your house number etched or bevelled within the glass design.

Half Glazed Panels

Coloured, Leaded, Bevelled

or Etched Toplights

Dual/Quarter Glazed Panels