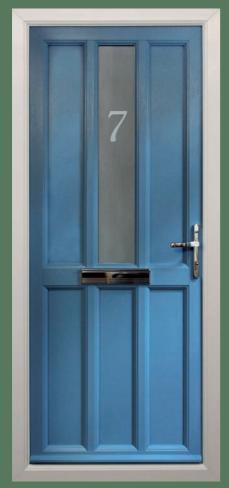

You may wish to personalise your home further by having your house number etched or bevelled within the glass design.

Half Glazed Panels

Coloured, Leaded, Bevelled

or Etched Toplights

Dual/Quarter Glazed Panels

Full Height Glazed Panels

The above designs are for guidance only, please speak to your consultant for advice on the full range of options.