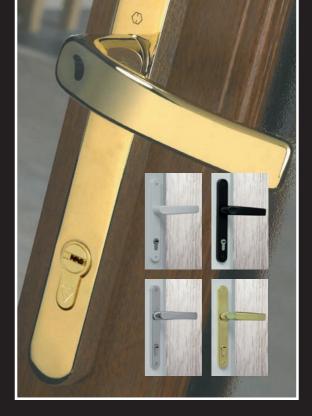

The suite is completed with elegant door handles, available in white, black, chrome or brass to match.