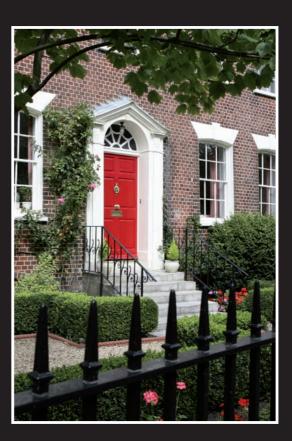

## **Traditional Doors**

The Ixworth

Rich, elegant period door colours give a traditional design more authenticity.

To complete the grand finish choose from our range of historic door furniture. A collection of door styles that have been designed to enhance period properties and country homes.

Many of the styles that we have traditionally seen in timber can now be replicated in timber effect PVC-u.

Suffolk Collection doors have a woodgrain texture, painted in the colour of your choice so they look, feel and perform like wood but without the same level of maintenance required.