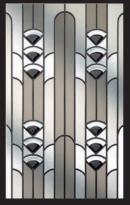

## Glazing

Often entrance door design is dictated by the need for extra light, or the desire to retain the original period design.

Our door range not only gives you a terrific choice of colours and designs but the flexibility of our glazing options allow you to either 'go create' a new look or stay classic and authentic.

The options are simply vast and include plain glass, obscured, coloured, etched glass, leaded and bevelled designs.

All of these include a multitude of variations so you are sure to find something to suit the style of your door and property.

# Decorative Glazing

Coloured and bevelled glass designs can offer a traditional appearance, whilst more simplistic etched glass designs give a contemporary look.

The dimensions of these glass patterns can be adapted to suit the style of your chosen door with half, dual, and full height glazed panels often used.