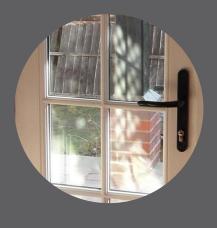

## The Petworth Range by

- Astragal bar width of 19mm to imitate single glazing
  - 16mm overall glass unit thickness
  - As thermally efficient as a 24mm unit
- Flush finishing bar system with black glazing tape giving beautiful aesthetics
- Innovative cassette astragal bar system creating a stable single glazed appearance
  - Available for sash sliders, flush casements, stormproof casements and doorsets
    - All products are dummy sashed
    - Available in any RAL or BS colour paint finish
- Drained and ventilated system demonstrating our commitment to durability by design