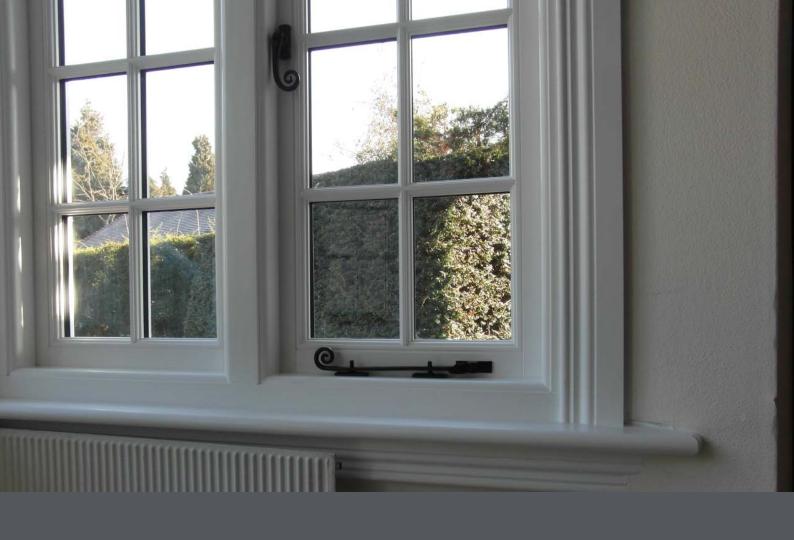

## The Petworth Range by

- Astragal bar width of 19mm to imitate single glazing
  - 16mm overall glass unit thickness
  - As thermally efficient as a 24mm unit
- Flush finishing bar system with black glazing tape giving beautiful aesthetics
- Innovative cassette astragal bar system creating a stable single glazed appearance
  - Available for sash sliders, flush casements, stormproof casements and doorsets
    - All products are dummy sashed
    - Available in any RAL or BS colour paint finish
- Drained and ventilated system demonstrating our commitment to durability by design