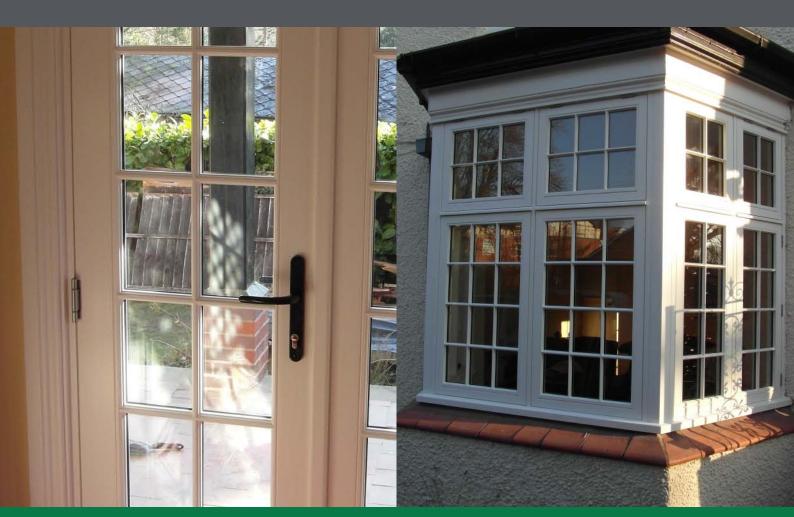

## The Petworth Range by

- Astragal bar width of 19mm to imitate single glazing
  - 16mm overall glass unit thickness
  - As thermally efficient as a 24mm unit
- Flush finishing bar system with black glazing tape giving beautiful aesthetics
- Innovative cassette astragal bar system creating a stable single glazed appearance
  - Available for sash sliders, flush casements, stormproof casements and doorsets
    - All products are dummy sashed
    - Available in any RAL or BS colour paint finish
- Drained and ventilated system demonstrating our commitment to durability by design