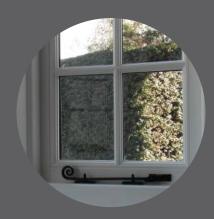

## The Petworth Range by

- Astragal bar width of 19mm to imitate single glazing
  - 16mm overall glass unit thickness
  - As thermally efficient as a 24mm unit
- Flush finishing bar system with black glazing tape giving beautiful aesthetics
- Innovative cassette astragal bar system creating a stable single glazed appearance
  - Available for sash sliders, flush casements, stormproof casements and doorsets
    - All products are dummy sashed
    - Available in any RAL or BS colour paint finish
- Drained and ventilated system demonstrating our commitment to durability by design