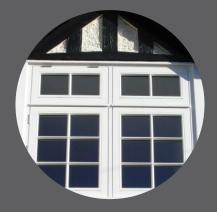

## The Petworth Range by

- Astragal bar width of 19mm to imitate single glazing
  - 16mm overall glass unit thickness
  - As thermally efficient as a 24mm unit
- Flush finishing bar system with black glazing tape giving beautiful aesthetics
- Innovative cassette astragal bar system creating a stable single glazed appearance
  - Available for sash sliders, flush casements, stormproof casements and doorsets
    - All products are dummy sashed
    - Available in any RAL or BS colour paint finish
- Drained and ventilated system demonstrating our commitment to durability by design