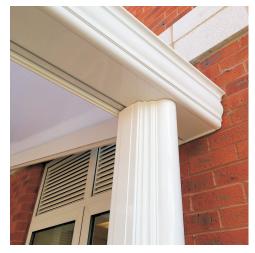

#### Materials:

Main Frame - Aluminium Roof Bars - Aluminium Posts - Aluminium Guttering - Aluminium Roof Sheets - Choice of 8mm toughened glass or 35mm polycarbonate

### Features & Benefits:

- Full 10 Year Guarantee The Simplicity Alfresco is supplied with a full 10 year guarantee and a 25 year life expectancy for the canopy frame
- Choice of Roof Panels Choose from 8mm toughened glass or 35mm structured polycarbonate roof panels
- **Toughened Glass** The 8mm glass panels are toughened during manufacturing and achieve Class 1 BS EN 12600 for impact performance
- **Polycarbonate** The 35mm structured polycarbonate is vandal and shatter resistant
- Low Maintenance All roof options are low maintenance, particularly the glass, which means less cleaning, saving you time and money
- High Light Transmittance All roof options offer high light transmittance
- 6m Projection With 6m between posts for an uninterrupted view
- Integral Aluminium Guttering and Easy-Fix profiles Creates a sleek, modern design which is stronger than external guttering and also means all cabling is hidden from view
- Wide Range of Colour Options The aluminium frame can be finished to any BS or RAL colour
- Infrared Heaters and Lighting Add Wall Mounted Infrared Heaters or Lighting to your veranda to create a warm and cosy atmosphere