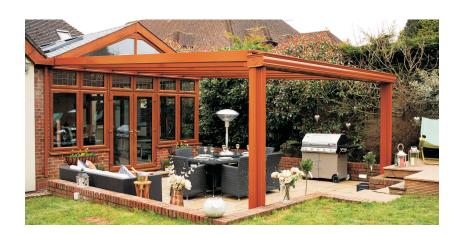

# **The Simplicity Alfresco**

#### **Colour Options:**

The main frame, roof bars, guttering and posts are supplied in white as standard, yet they can be powder coated to meet any RAL or BS colour.

The Simplicity Alfresco is a stunning addition to our veranda range. With its massive 6 metre span between posts, your outside view will not be compromised.

### Features & Benefits:

- Full 10 Year Guarantee The Simplicity Alfresco is supplied with a full 10 year guarantee and a 25 year life expectancy for the canopy frame
- Choice of Roof Panels Choose from 8mm toughened glass or 35mm structured polycarbonate roof panels
- **Toughened Glass** The 8mm glass panels are toughened during manufacturing and achieve Class 1 BS EN 12600 for impact performance
- **Polycarbonate** The 35mm structured polycarbonate is vandal and shatter resistant
- Low Maintenance All roof options are low maintenance, particularly the glass, which means less cleaning, saving you time and money
- High Light Transmittance All roof options offer high light transmittance
- 6m Projection With 6m between posts for an uninterrupted view
- Integral Aluminium Guttering and Easy-Fix profiles Creates a sleek, modern design which is stronger than external guttering and also means all cabling is hidden from view
- Wide Range of Colour Options The aluminium frame can be finished to any BS or RAL colour
- Infrared Heaters and Lighting Add Wall Mounted Infrared Heaters or Lighting to your veranda to create a warm and cosy atmosphere