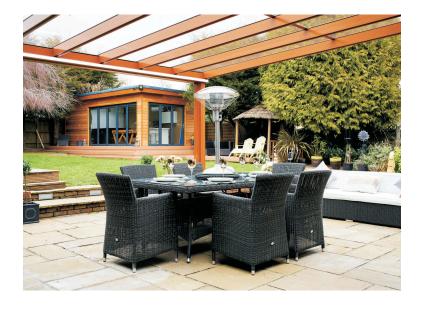

#### **Colour Options:**

The main frame, roof bars, guttering and posts are supplied in white as standard, yet they can be powder coated to meet any RAL or BS colour.

The Simplicity Alfresco is a stunning addition to our veranda range. With its massive 6 metre span between posts, your outside view will not be compromised.

The roof can be glazed with either 8mm toughened glass or 35mm polycarbonate sheet.

### Features & Benefits:

- Full 10 Year Guarantee The Simplicity Alfresco is supplied with a full 10 year guarantee and a 25 year life expectancy for the canopy frame
- Choice of Roof Panels Choose from 8mm toughened glass or 35mm structured polycarbonate roof panels
- **Toughened Glass** The 8mm glass panels are toughened during manufacturing and achieve Class 1 BS EN 12600 for impact performance
- **Polycarbonate** The 35mm structured polycarbonate is vandal and shatter resistant
- Low Maintenance All roof options are low maintenance, particularly the glass, which means less cleaning, saving you time and money
- High Light Transmittance All roof options offer high light transmittance
- 6m Projection With 6m between posts for an uninterrupted view
- Integral Aluminium Guttering and Easy-Fix profiles Creates a sleek, modern design which is stronger than external guttering and also means all cabling is hidden from view
- Wide Range of Colour Options The aluminium frame can be finished to any BS or RAL colour
- Infrared Heaters and Lighting Add Wall Mounted Infrared Heaters or Lighting to your veranda to create a warm and cosy atmosphere