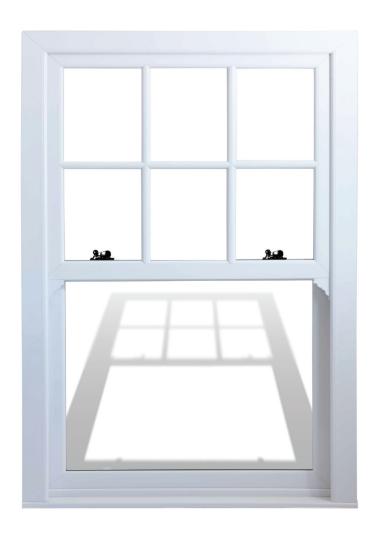

...competitively priced period looks, with a host of modern features.

Charisma Rose is a versatile, modern, competitively priced sash window suitable for all applications, from traditional to new-build.

It combines the eye-catching appeal of a quality sash window with a host of cutting-edge design features that make the most of modern materials and manufacturing techniques.

Characteristic of the Charisma Rose are its Victorian sculptured profiles and enhanced security features, which include unique antijemmy bars as standard.

Overall, Charisma Rose provides the ideal balance between competitive pricing, period looks and modern features.

## **Features & options**

Base profile

Woodgrain Optional extra **Profile detail** Ovalo sculptured Run-through horn Optional extra Corner detail Welded Polished welds Not available Meeting stile 60mm Deep bottom rail Optional extra Standard Anti-jemmy bar 85mm slim mullion Not available A rated energy\* Standard **Secured by Design** Optional extra